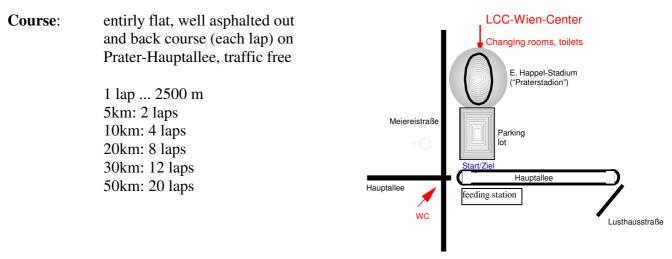

| Date/Time:<br>Venue: | Sunday, October 8 <sup>th</sup> , 2006, from 10:00 am<br>Vienna, 2nd district, Prater-Hauptallee (next to the Ernst Happel Stadium) |                                                                                                                                                                                                            |  |  |  |  |
|----------------------|-------------------------------------------------------------------------------------------------------------------------------------|------------------------------------------------------------------------------------------------------------------------------------------------------------------------------------------------------------|--|--|--|--|
| Organizing c         | lub: LCC-V                                                                                                                          | Vien                                                                                                                                                                                                       |  |  |  |  |
| Time table:          | 10:00 am                                                                                                                            | <u>50 km Austrian Championship men (+ Viennese Champ.)</u><br>Austrian Race Walking Cup 2006                                                                                                               |  |  |  |  |
|                      | 11:00 am                                                                                                                            | <u>30km Austrian Masters-Championship men</u><br>Austrian Race Walking Cup 2006                                                                                                                            |  |  |  |  |
|                      | 12:00 am                                                                                                                            | 20km Austrian Championships women and women masters<br>10 km Race Walking U-23 women and men, and seniors (women<br>and men)<br>Austrian Championship U-23 women and men<br>Austrian Race Walking Cup 2006 |  |  |  |  |
|                      | 1:30 pm                                                                                                                             | <u>5 km Race Walking U-18 women and men</u><br>Austrian Championship U-18 women and men<br>Austrian Race Walking Cup 2006                                                                                  |  |  |  |  |
|                      | 4:30 pm                                                                                                                             | end of competitions (time limit)                                                                                                                                                                           |  |  |  |  |
|                      | from 5:30 pm                                                                                                                        | n winning ceremony for all events at LCC-Zentrum (E. Happel<br>Stadium, "Praterstadion", sector C/D)                                                                                                       |  |  |  |  |
|                      |                                                                                                                                     | All events are open for international athletes.                                                                                                                                                            |  |  |  |  |

The entry fee has to be paid at picking up of the starting number, cash only. **Late Entries:** until 1 hour before starting time, double entry fee.

| Age Categories                                                    |       |                                                                                                                                                                                                                                                                                          |     |       |                |  |  |  |
|-------------------------------------------------------------------|-------|------------------------------------------------------------------------------------------------------------------------------------------------------------------------------------------------------------------------------------------------------------------------------------------|-----|-------|----------------|--|--|--|
| men                                                               | women | y.o.b.                                                                                                                                                                                                                                                                                   | men | women | y.o.b          |  |  |  |
| M35                                                               | W35   | 1967-1971                                                                                                                                                                                                                                                                                | M40 | W40   | 1962-1966      |  |  |  |
| M45                                                               | W45   | 1957-1961                                                                                                                                                                                                                                                                                | M50 | W50   | 1952-1956      |  |  |  |
| M55                                                               | W55   | 1947-1951                                                                                                                                                                                                                                                                                | M60 | W60   | 1942-1946      |  |  |  |
| M65                                                               | W65   | 1937-1941                                                                                                                                                                                                                                                                                | M70 | W70   | 1932-1936      |  |  |  |
| M75                                                               | W75   | 1927-1931                                                                                                                                                                                                                                                                                | M80 | W80   | 1926 and above |  |  |  |
| Start/Finish:<br>Registration d<br>Starting numb<br>Changing faci | ber:  | Prater-Hauptallee (next to Ernst Happel Stadium)<br>next to start/finish area<br>Sunday, Oct. 8 <sup>th</sup> , 2006 from 8:30 am at the registration desk until 1<br>hour before start<br>LCC-Center, E. Happelstadion ("Praterstadion"), sector C/D, approx.<br>400m from start/finish |     |       |                |  |  |  |